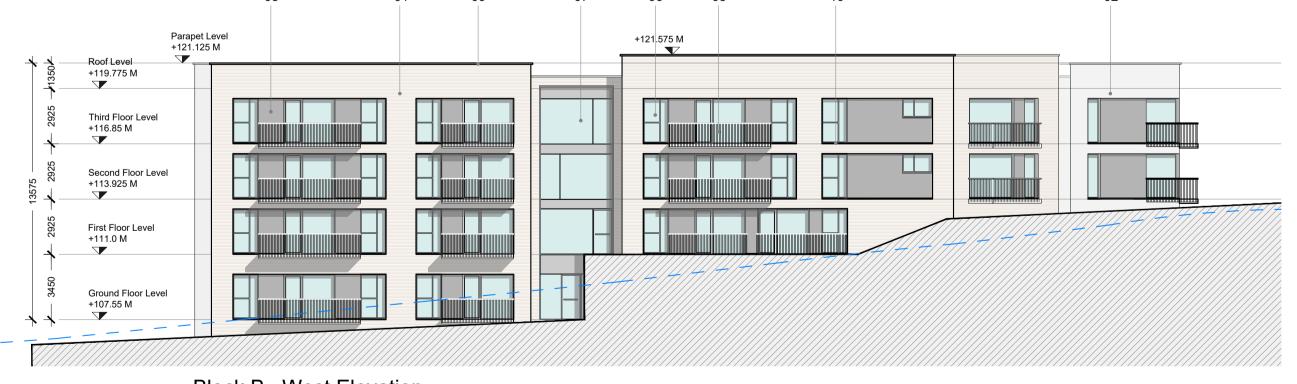

Block B\_ South Elevation Scale 1:200 @ A1

Block B\_ East Elevation Scale 1:200 @ A1

Block B\_ West Elevation Scale 1:200 @ A1

- 1. COPYRIGHT RESERVED 2. DO NOT SCALE DRAWING. USE FIGURED DIMENSIONS ONLY.
- 3. ALL DISCREPENCIES TO BE REPORTED TO ARCHITECT. THE CONTRACTOR IS RESPONSIBLE FOR CHECKING ALL LEVELS AND DIMENSIONS.
- 5. ALL STRUCTURE TO BE TO STRUCTURAL ENGINEERS DETAILS.
- 6. ALL MECH & ELEC SERVICES TO SERVICES ENGINEERS DETAILS.
- ALL PROPRIETARY ITEMS TO BE INSTALLED IN ACCORDANCE WITH MANUFACTURERS INSTRUCTIONS. 8. CONTRACTOR IS RESPONSIBLE FOR THE COORDINATION OF STRUCTURE FINISHES AND SERVICES.

## Material legend

- Selected brick finish
- Selected render finish
- Spandrel cladding to selected colour
- Selected metal cladding
- Steel balconies with steel guarding
- Double glazed windows/ doors/ screens to selected colour
- 7. Selected light weight aluminium glazing system with spandrel
- Louvred privacy screen
- Aluminium capping to parapets
- Pressed aluminium sills to selected powder coated RAL colour