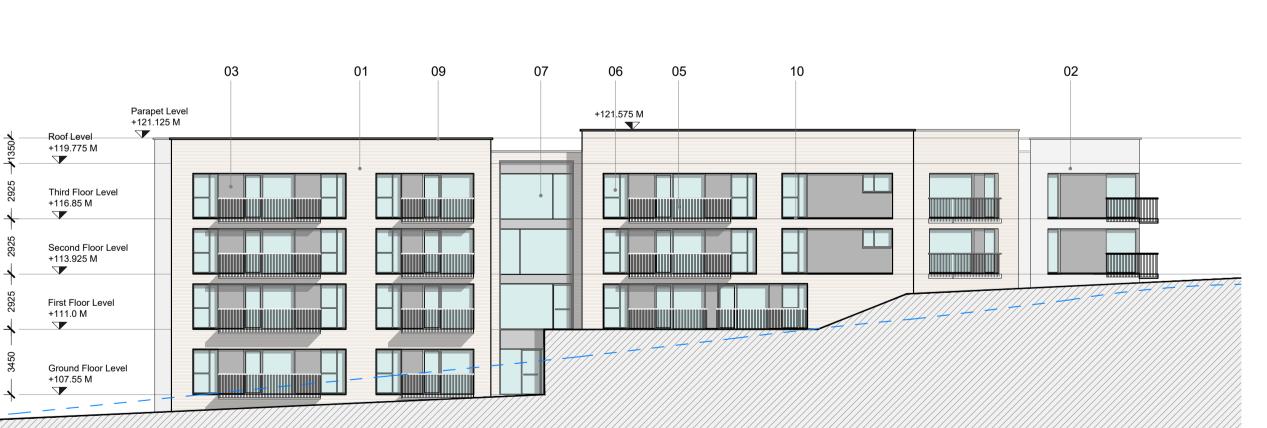

## Material legend

- Selected brick finish
- Selected render finish
- Spandrel cladding to selected colour
- Selected metal cladding
- Steel balconies with steel guarding
- Double glazed windows/ doors/ screens to selected colour
- 7. Selected light weight aluminium glazing system with spandrel
- Louvred privacy screen
- Aluminium capping to parapets
- Pressed aluminium sills to selected powder coated RAL colour

## JOHN FLEMING ARCHITECTS

T h e T r e e H o u s e 17 Richview Office Park, DUBLIN 14. T: (01) 6689888 E: info@jfa.ie W: www.jfa.ie

Ardstone Homes Ltd.

PROJECT White Pines East SHD Stocking Ave DRAWING Apartment block B Elevations

SCALE JOB NO. 1:200@A1 1941 DRAWN BY March 2021

DRAWING NUMBER REVISION WPE - JFA - EL - AB - DR - A- P4002 DRAWING LOCATION

Scale 1:200

DRAWING STATUS Planning