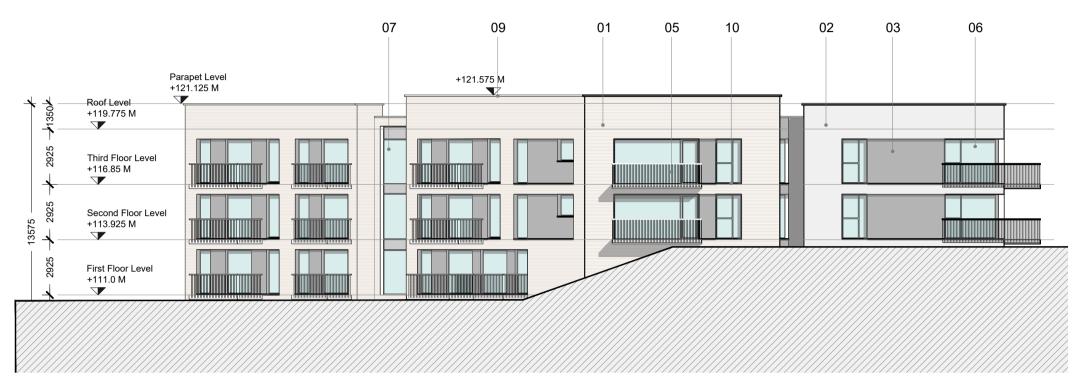

## Material legend

- Selected brick finish
- Selected render finish
- Spandrel cladding to selected colour
- Selected metal cladding
- Steel balconies with steel guarding
- Double glazed windows/ doors/ screens to selected colour
- 7. Selected light weight aluminium glazing system with spandrel
- Louvred privacy screen
- Aluminium capping to parapets
- Pressed aluminium sills to selected powder coated RAL colour