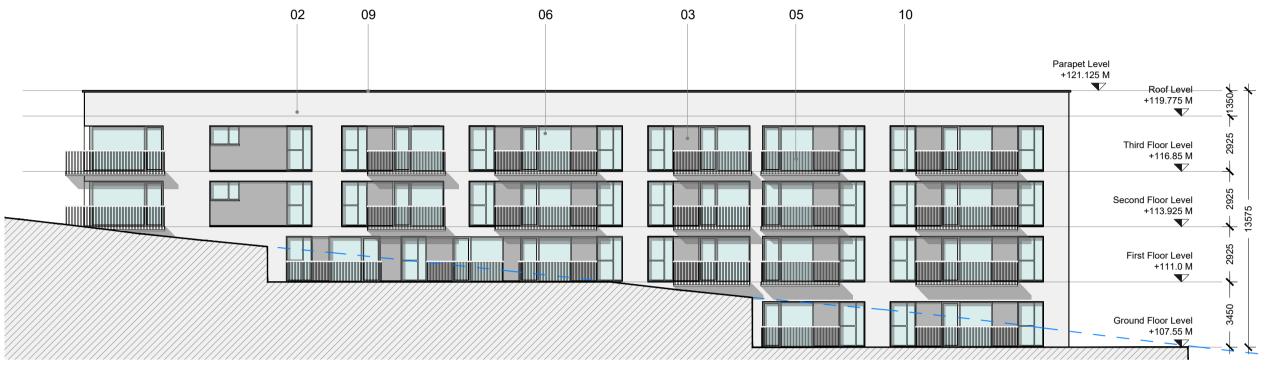

## Material legend

- Selected brick finish
- Selected render finish
- Spandrel cladding to selected colour
- Selected metal cladding
- Steel balconies with steel guarding
- Double glazed windows/ doors/ screens to selected colour
- 7. Selected light weight aluminium glazing system with spandrel
- Louvred privacy screen
- Aluminium capping to parapets
- Pressed aluminium sills to selected powder coated RAL colour