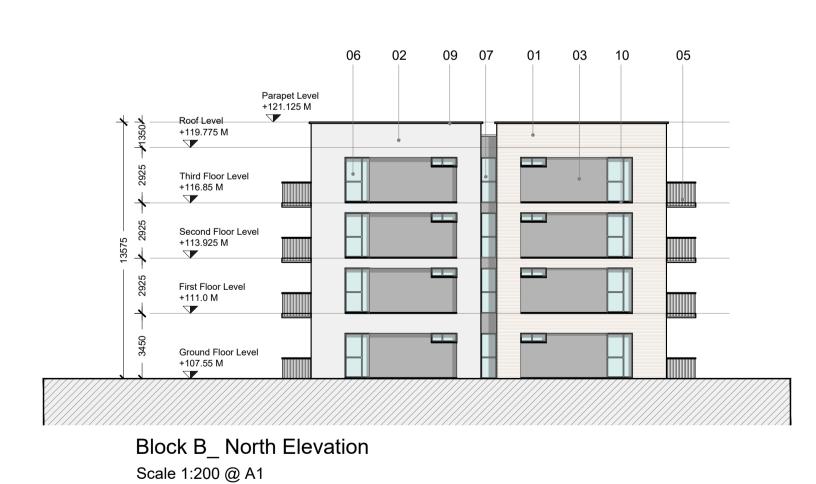

Block B\_ South Elevation Scale 1:200 @ A1

Block B\_ East Elevation Scale 1:200 @ A1

Block B\_ West Elevation Scale 1:200 @ A1

- 1. COPYRIGHT RESERVED 2. DO NOT SCALE DRAWING. USE FIGURED DIMENSIONS ONLY.
- 3. ALL DISCREPENCIES TO BE REPORTED TO ARCHITECT. THE CONTRACTOR IS RESPONSIBLE FOR CHECKING ALL LEVELS AND DIMENSIONS.
- 5. ALL STRUCTURE TO BE TO STRUCTURAL ENGINEERS DETAILS.
- 6. ALL MECH & ELEC SERVICES TO SERVICES ENGINEERS DETAILS.
- ALL PROPRIETARY ITEMS TO BE INSTALLED IN ACCORDANCE WITH MANUFACTURERS INSTRUCTIONS. 8. CONTRACTOR IS RESPONSIBLE FOR THE COORDINATION OF STRUCTURE FINISHES AND SERVICES.

## Material legend

- Selected brick finish
- Selected render finish
- Spandrel cladding to selected colour
- Selected metal cladding
- Steel balconies with steel guarding
- Double glazed windows/ doors/ screens to selected colour
- 7. Selected light weight aluminium glazing system with spandrel
- Louvred privacy screen
- Aluminium capping to parapets
- Pressed aluminium sills to selected powder coated RAL colour